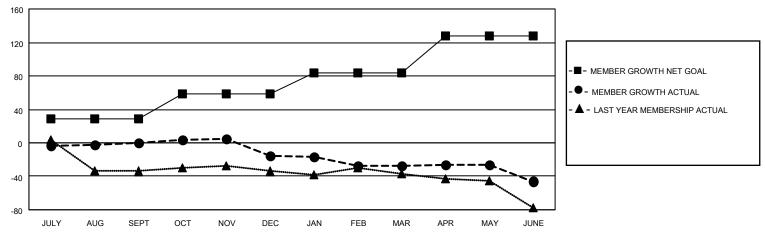

### GOALS AND ACTUAL MEMBERS CUMULATIVE

| DROPPED CLUBS: 3 |     | 23 CLUBS OF 39 ADDED 1 OR<br>MORE NEW MEMBERS | GENDER DISTRIBUTION                |              |  |
|------------------|-----|-----------------------------------------------|------------------------------------|--------------|--|
|                  |     | WORL NEW WEWDERO                              | MALE                               | 514 (68.81%) |  |
|                  |     |                                               | FEMALE                             | 233 (31.19%) |  |
| DROPPED MEMBERS  |     |                                               | NON BINARY                         | 0 (0.00%)    |  |
|                  |     |                                               | PREFER NOT TO ANSWER               | 0 (0.00%)    |  |
| DECEASED         | 9   |                                               |                                    |              |  |
| CLUB CANCELLED   | 21  | CLICK HERE FOR CUMULATIVE                     | TOTAL FAMILY UNIT MEMBERS          | 70           |  |
| OTHER            | 92  | MEMBERSHIP DATA                               |                                    |              |  |
| TOTAL            | 122 |                                               | FAMILY MEMBERS PAYING HALF DUES 35 |              |  |
|                  |     |                                               |                                    |              |  |